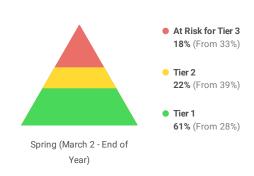

# **Diagnostic Results**



School 5717-SOUTH BROWARD MONTESSORI CHARTER SCHOOL

**Subject** Reading **Academic Year** 2023 - 2024

Diagnostic Spring (March 2 - End of Year) **Prior Diagnostic** 

Fall (Beginning of Year - November 15)

**Placement Definition** Standard View

### Criterion Referenced

### Students Assessed/Total: 152/168

## **Overall Placement**





### Placement By Domain





# **Diagnostic Results**



School 5717-SOUTH BROWARD MONTESSORI CHARTER SCHOOL

SubjectReadingAcademic Year2023 - 2024

**Diagnostic** Spring (March 2 - End of Year)

**Prior Diagnostic** Fall (Beginning of Year - November 15)

Placement Definition Standard View