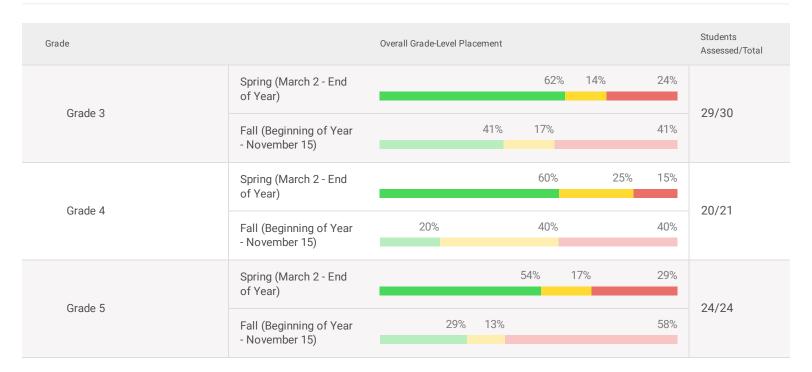

# **Diagnostic Results**



School 5717-SOUTH BROWARD MONTESSORI CHARTER SCHOOL

**Subject** Reading **Academic Year** 2023 - 2024

Diagnostic Spring (March 2 - End of Year) **Prior Diagnostic** 

Fall (Beginning of Year - November 15)

**Placement Definition** Standard View

### Criterion Referenced

### Students Assessed/Total: 152/168

## **Overall Placement**





### Placement By Domain





# **Diagnostic Results**



School 5717-SOUTH BROWARD MONTESSORI CHARTER SCHOOL

SubjectReadingAcademic Year2023 - 2024

**Diagnostic** Spring (March 2 - End of Year)

**Prior Diagnostic** Fall (Beginning of Year - November 15)

Placement Definition Standard View