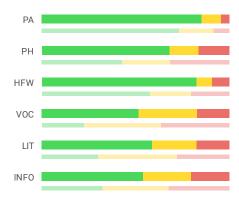

# **Diagnostic Results**



School 5717-SOUTH BROWARD MONTESSORI CHARTER SCHOOL

**Subject** Reading **Academic Year** 2023 - 2024

Diagnostic Spring (March 2 - End of Year) **Prior Diagnostic** 

Fall (Beginning of Year - November 15)

**Placement Definition** Standard View

### Criterion Referenced

### Students Assessed/Total: 152/168

## **Overall Placement**





### Placement By Domain





# **Diagnostic Results**



School 5717-SOUTH BROWARD MONTESSORI CHARTER SCHOOL

SubjectReadingAcademic Year2023 - 2024

**Diagnostic** Spring (March 2 - End of Year)

**Prior Diagnostic** Fall (Beginning of Year - November 15)

Placement Definition Standard View