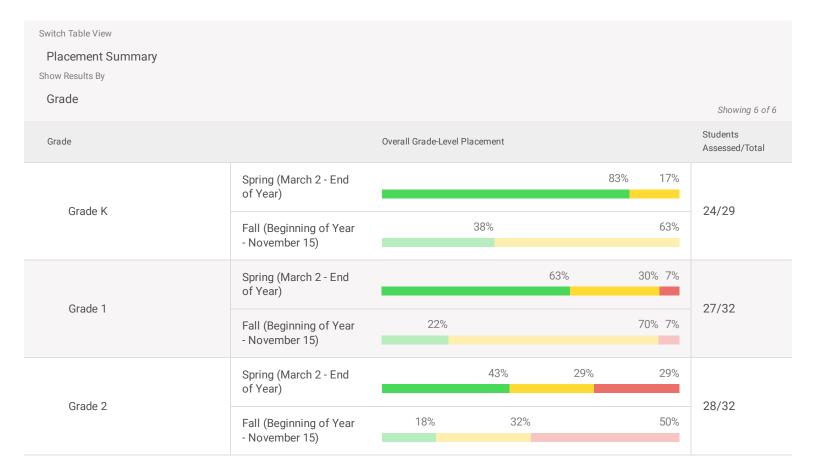

# **Diagnostic Results**



School 5717-SOUTH BROWARD MONTESSORI CHARTER SCHOOL

**Subject** Reading **Academic Year** 2023 - 2024

Diagnostic Spring (March 2 - End of Year) **Prior Diagnostic** 

Fall (Beginning of Year - November 15)

**Placement Definition** Standard View

### Criterion Referenced

### Students Assessed/Total: 152/168

## **Overall Placement**





### Placement By Domain





# **Diagnostic Results**



School 5717-SOUTH BROWARD MONTESSORI CHARTER SCHOOL

SubjectReadingAcademic Year2023 - 2024

**Diagnostic** Spring (March 2 - End of Year)

**Prior Diagnostic** Fall (Beginning of Year - November 15)

Placement Definition Standard View