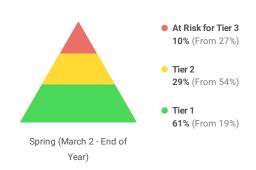

### **Overall Placement**

November 15)

Switch Table View **Placement Summary** Show Results By Grade Showing 6 of 6 Students Overall Grade-Level Placement Grade Assessed/Total 92% 8% Spring (March 2 - End of Year) Grade K 24/29 25% 75% Fall (Beginning of Year - November 15) 59% 37% 4% Spring (March 2 - End of Year) Grade 1 27/33 22% 70% 7% Fall (Beginning of Year - November 15) 46% 36% 18% Spring (March 2 - End of Year) Grade 2 28/32 14% 54% 32% Fall (Beginning of Year