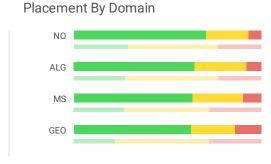

# **Diagnostic Results**



5717-SOUTH BROWARD MONTESSORI CHARTER SCHOOL School

**Subject** Math **Academic Year** 2023 - 2024

Diagnostic Spring (March 2 - End of Year) **Prior Diagnostic** 

Fall (Beginning of Year - November 15)

**Placement Definition** Standard View

### Criterion Referenced

#### Students Assessed/Total: 151/169

### **Overall Placement**





November 15)



Switch Table View **Placement Summary** Show Results By Grade Showing 6 of 6 Students Overall Grade-Level Placement Grade Assessed/Total 92% 8% Spring (March 2 - End of Year) Grade K 24/29 25% 75% Fall (Beginning of Year - November 15) 59% 37% 4% Spring (March 2 - End of Year) Grade 1 27/33 22% 70% 7% Fall (Beginning of Year - November 15) 46% 36% 18% Spring (March 2 - End of Year) Grade 2 28/32 14% 54% 32% Fall (Beginning of Year

- November 15)

# **Diagnostic Results**



School 5717-SOUTH BROWARD MONTESSORI CHARTER SCHOOL

SubjectMathAcademic Year2023 - 2024

**Diagnostic** Spring (March 2 - End of Year)

**Prior Diagnostic** Fall (Beginning of Year - November 15)

Placement Definition Standard View