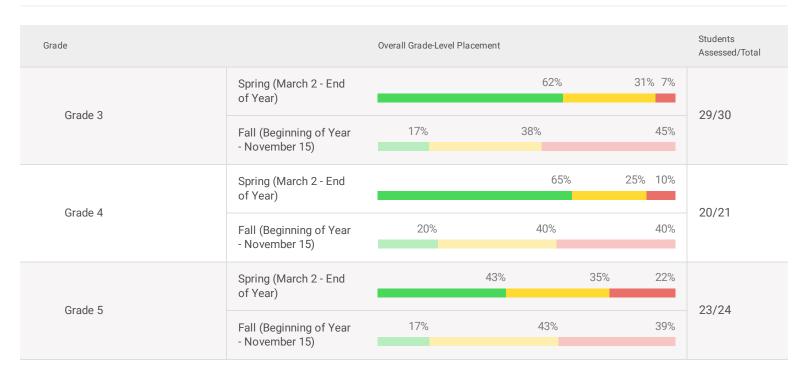

### **Overall Placement**

November 15)

Switch Table View **Placement Summary** Show Results By Grade Showing 6 of 6 Students Overall Grade-Level Placement Grade Assessed/Total 92% 8% Spring (March 2 - End of Year) Grade K 24/29 25% 75% Fall (Beginning of Year - November 15) 59% 37% 4% Spring (March 2 - End of Year) Grade 1 27/33 22% 70% 7% Fall (Beginning of Year - November 15) 46% 36% 18% Spring (March 2 - End of Year) Grade 2 28/32 14% 54% 32% Fall (Beginning of Year